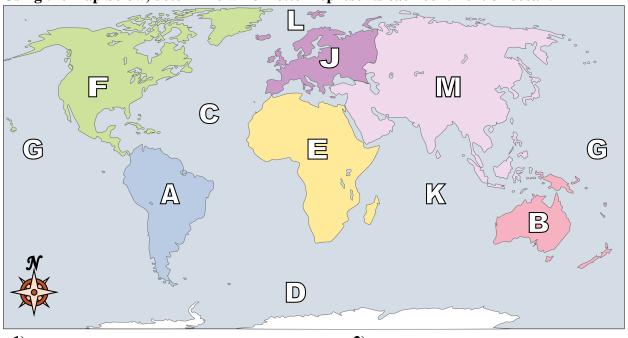

Using the map below, determine which letter represents each continent or ocean.

1) Indian Ocean K

2) Africa E

3) South America A

4) Asia <u>M</u>

5) Southern Ocean D

**6**) Europe \_\_\_\_\_\_\_\_

7) Arctic Ocean <u>L</u>

8) Australia B

9) Atlantic Ocean C

10) Pacific Ocean G

11) Antarctica H

- 12) North America F
- 13) If you were in Africa and went south which continent would you end up in?
  - A. North America
- B. Australia
- C. South America
- D. Antarctica

- **14)** Which ocean touches Africa's eastern border?
  - A. Pacific Ocean
- B. Indian Ocean
- C. Arctic Ocean
- D. Atlantic Ocean
- 15) Which continent is touching Asia's western border?
  - A. Africa
- B. South America
- C. North America
- D. Australia
- **16)** Which ocean touches South America's western border?
  - A. Arctic Ocean
- B. Indian Ocean
- C. Atlantic Ocean
- D. Pacific Ocean
- 17) If you were in South America and flew east to Australia which continent would you fly over?
- A. Africa
- B. Europe
- C. North America
- D. Asia