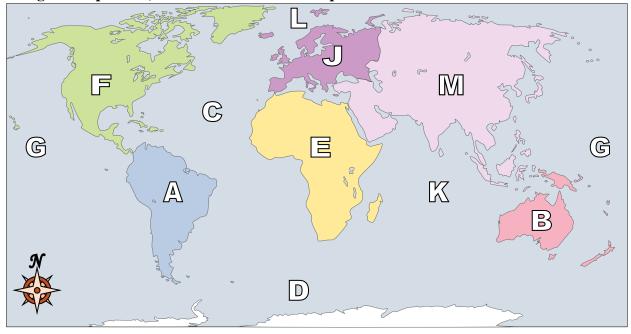

Using the map below, determine which letter represents each continent or ocean.

| 1) | Indian | Ocean |  |
|----|--------|-------|--|
|----|--------|-------|--|

2) Africa

3) South America \_\_\_\_\_

4) Asia \_\_\_\_\_

5) Southern Ocean \_\_\_\_\_

**6)** Europe \_\_\_\_\_

7) Arctic Ocean \_\_\_\_\_

8) Australia \_\_\_\_\_

9) Atlantic Ocean \_\_\_\_\_

10) Pacific Ocean \_\_\_\_\_

11) Antarctica \_\_\_\_\_

12) North America

13) If you were in Africa and went south which continent would you end up in?

A. North America

B. Australia

C. South America

D. Antarctica

14) Which ocean touches Africa's eastern border?

A. Pacific Ocean

B. Indian Ocean

C. Arctic Ocean

D. Atlantic Ocean

15) Which continent is touching Asia's western border?

A. Africa

B. South America

C. North America

D. Australia

**16)** Which ocean touches South America's western border?

A. Arctic Ocean

B. Indian Ocean

C. Atlantic Ocean

D. Pacific Ocean

17) If you were in South America and flew east to Australia which continent would you fly over?

A. Africa

B. Europe

C. North America

D. Asia

**Answers** 

3.

4. \_\_\_\_\_

5. \_\_\_\_\_

6. \_\_\_\_

7. \_\_\_\_\_

8.